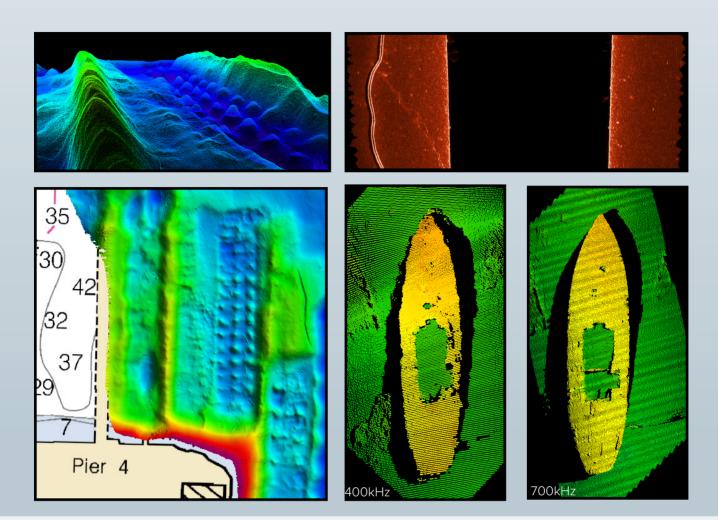

The iWBMSh is fully integrated with the highest performing sensors to work in the most challenging environments (under bridges or in rough sea conditions). Small form factor, low power draw and tight integration allow installation on any survey platform (permanent hull mount or pole mount). Hands-free system tuning ensures quality data on the first survey. The WBMS sonars are based on a state of the art analogue, and digital platform featuring powerful signal processing capabilities, offering roll stabilised bathymetry and several imagery and backscatter output. With broad R&D expertise, NORBIT has developed, from the ground-up, exciting new technology that allows existing and new applications to benefit from the advantages offered by a compact wideband curved-array multibeam sonar. Supported by DCT (Data collection Tool) for data acquisition.

#### **Features**

- Multibeam Sonar with Integrated Inertial Navigation System & Integrated NTRIP Client.
- √ 80kHz Bandwidth
- √ Roll-stabilisation
- ✓ Backscatter outputs (Intensity, Sidescan, Sidescan Snippets, Snippets, Water Column)
- ✓ Multidetect
- √ Simple Ethernet Interface
- √ Integrated Sound Velocity Probe
- √ Hydrodynamic Fairing
- √ Mounting Bracket Included
- √ FM & CW Processing
- ✓ Exceeds IHO Special Order, CHS