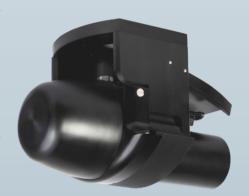

This most compact, highest resolution, tightly integrated, broadband multibeam sonar solution offering a curved array and GNSS/INS that is suited for the most demanding environments (Applanix OceanMaster). The iWBMSh is ready for rapid mobilisation and delivers highest XYZ performance for the price.

The iWBMSh is fully integrated with the highest performing sensors to work in the most challenging environments (under bridges or in rough sea conditions). Small form factor, low power draw and tight integration allow installation on any survey platform (permanent hull mount or pole mount). Hands-free system tuning ensures quality data on the first survey. The WBMS sonars are based on a state of the art analogue, and digital platform featuring powerful signal processing capabilities, offering roll stabilised bathymetry and several imagery and backscatter output. With broad R&D expertise, NORBIT has developed, from the ground-up, exciting new technology that allows existing and new applications to benefit from the advantages offered by a compact wideband curved-array multibeam sonar. Supported by DCT (Data collection Tool) for data acquisition.