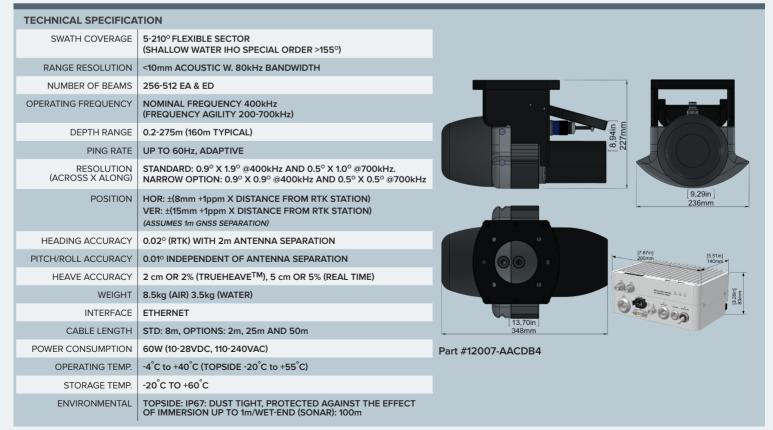

#### **Features**

- Multibeam Sonar with Integrated Inertial Navigation System & Integrated NTRIP Client.
- √ 80kHz Bandwidth
- √ Roll-stabilisation
- ✓ Backscatter outputs (Intensity, Sidescan, Sidescan Snippets, Snippets, Water Column)
- ✓ Multidetect
- √ Simple Ethernet Interface
- √ Integrated Sound Velocity Probe
- √ Hydrodynamic Fairing
- √ Mounting Bracket Included
- √ FM & CW Processing
- ✓ Exceeds IHO Special Order, CHS